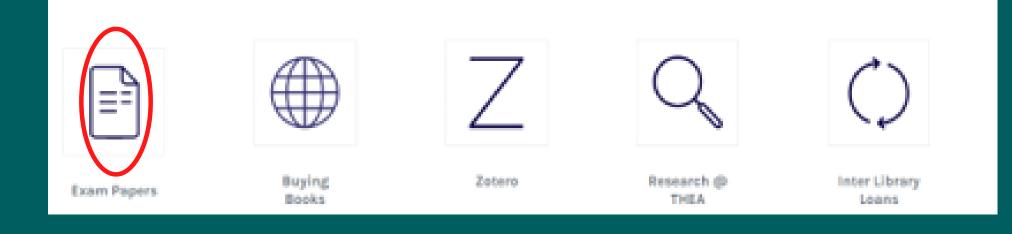

- 1. There are two ways to access the past exam papers from the library homepage.
- Scroll down to the middle of the library homepage and you will see a picture of sheet of paper with 'Exam Papers' written underneath or
- Click on the 'Collections' tab in the top right-hand corner of the library homepage and select 'exam papers' from the drop-down menu