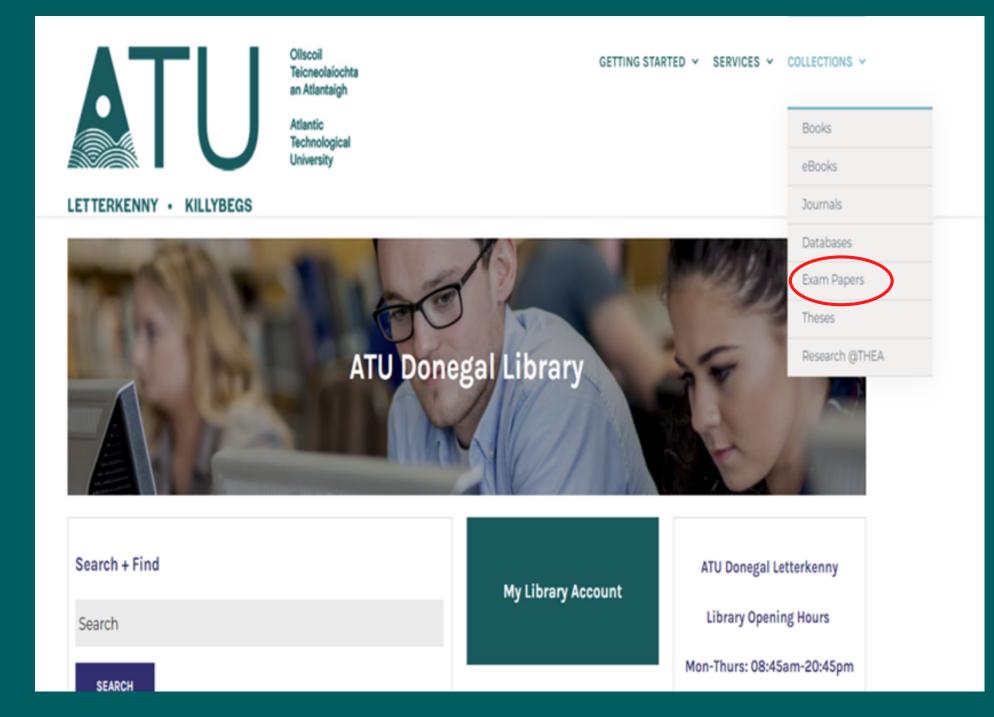

- 1. There are two ways to access the past exam papers from the library homepage.
- Scroll down to the middle of the library homepage and you will see a picture of sheet of paper with 'Exam Papers' written underneath or
- Click on the 'Collections' tab in the top right-hand corner of the library homepage and select 'exam papers' from the drop-down menu