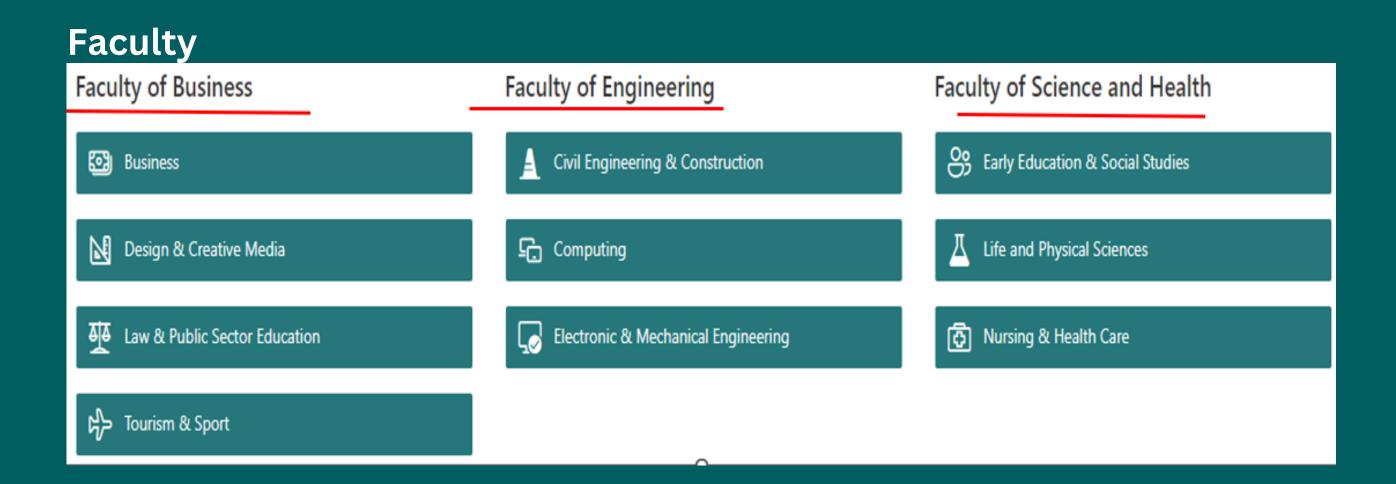

Library information Videos to he learning and research.

1. The papers are organised by Faculty, then Year, then Semester, then course. Simply click into the paper you are looking for by moving though these categories.