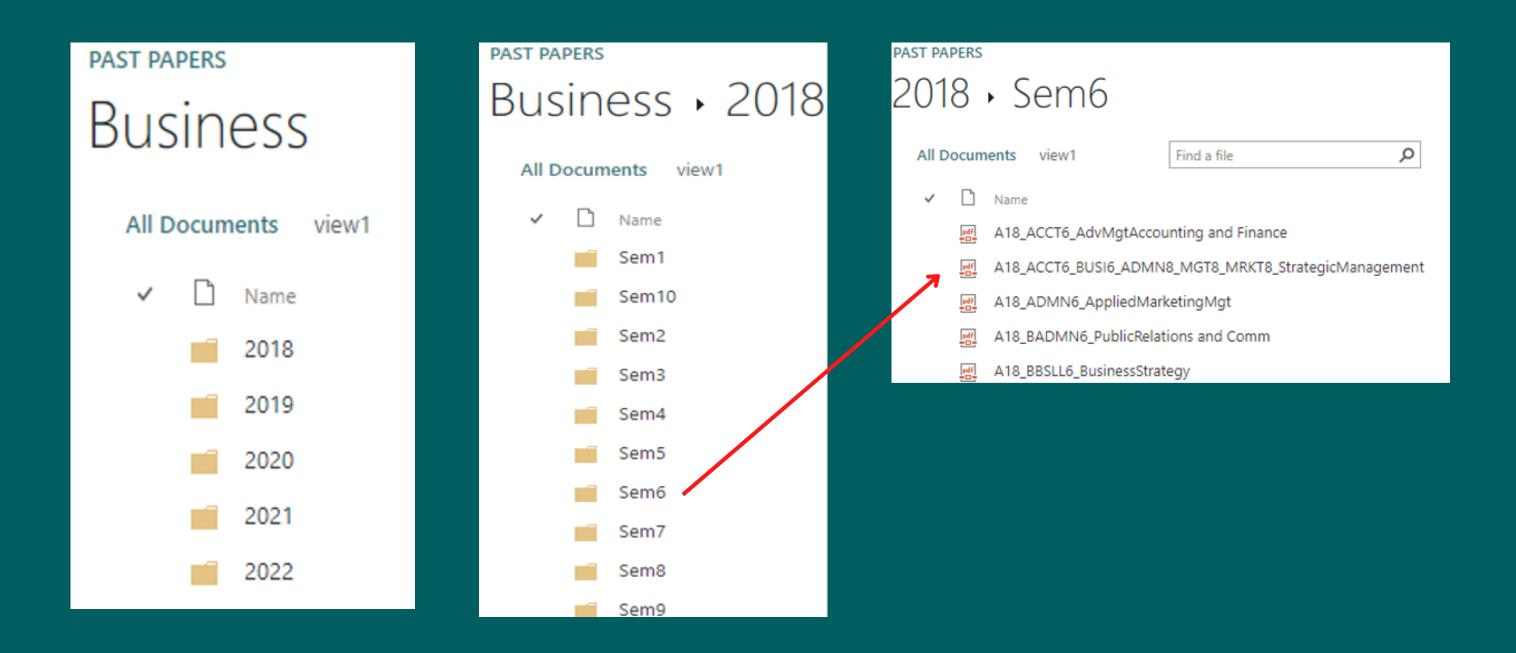

Library information Videos to he learning and research.

1. The papers are organised by Faculty, then Year, then Semester, then course. Simply click into the paper you are looking for by moving though these categories.

Semester 1 & 2 = First Year Semester 3 & 4 = Second Year Semester 5 & 6 = Third Year Semester 7 & 8 = Fourth Year Semester 9 & 10 = Masters 1. Once you click into the semester you require, you will see all the pdfs of past papers that have been given to the library