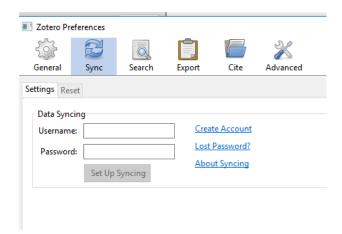

# Within the Zotero Application click Edit-> Preferences

Enter\Create your Zotero account details in the Sync Tab and Setup Syncing