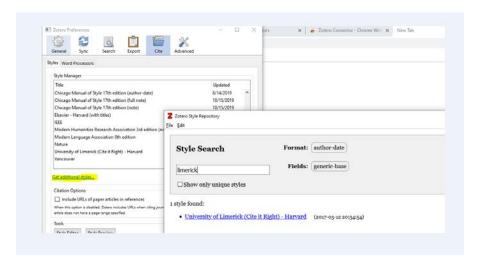

#### In Preferences Click Cite

You can also check under **Cite** and make sure University of Limerick (Cite it Right) - Harvard is present, if not Get Additional styles and enter limerick and select

• University of Limerick (Cite it Right) - Harvard (2017-03-12 20:34:54)