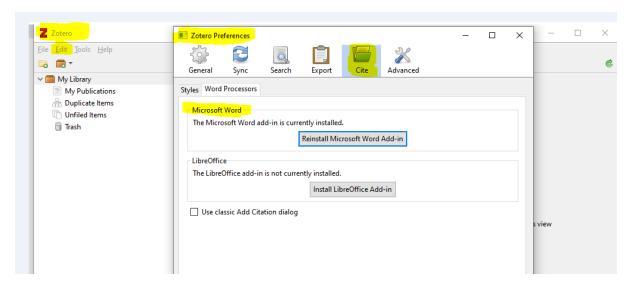

Open Word check Zotero is present on the toolbar.

If Zotero in not on the Ribbon CLOSE WORD and within the Zotero Application click Edit->
Preferences

Click Cite and Word Processor and Microsoft and Install Microsoft Add-in.