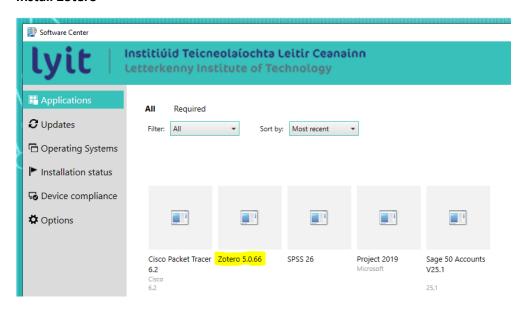

To install Zotero from Software Centre.

#### **Install Zotero**

Once installed close the Software Center Window.

Open Zotero from the Start Menu