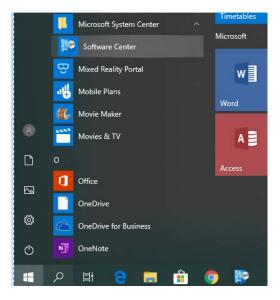

To install Zotero from Software Centre.

# Click Start - > Microsoft System Center -> Software Center



#### **Install Zotero**



Once installed close the Software Center Window.

Open Zotero from the Start Menu

# Open the Zotero package



## Within the **Zotero Application** go to **Tools** -> **Install Browser Connector**



## **Click Install**



### **Add to Chrome**

The icon will appear



# Within the Zotero Application click Edit-> Preferences

Enter\Create your Zotero account details in the Sync Tab and Setup Syncing



#### In Preferences Click Cite

You can also check under **Cite** and make sure University of Limerick (Cite it Right) - Harvard is present, if not Get Additional styles and enter limerick and select

• University of Limerick (Cite it Right) - Harvard (2017-03-12 20:34:54)



Open Word check Zotero is present on the toolbar.



If Zotero in not on the Ribbon CL